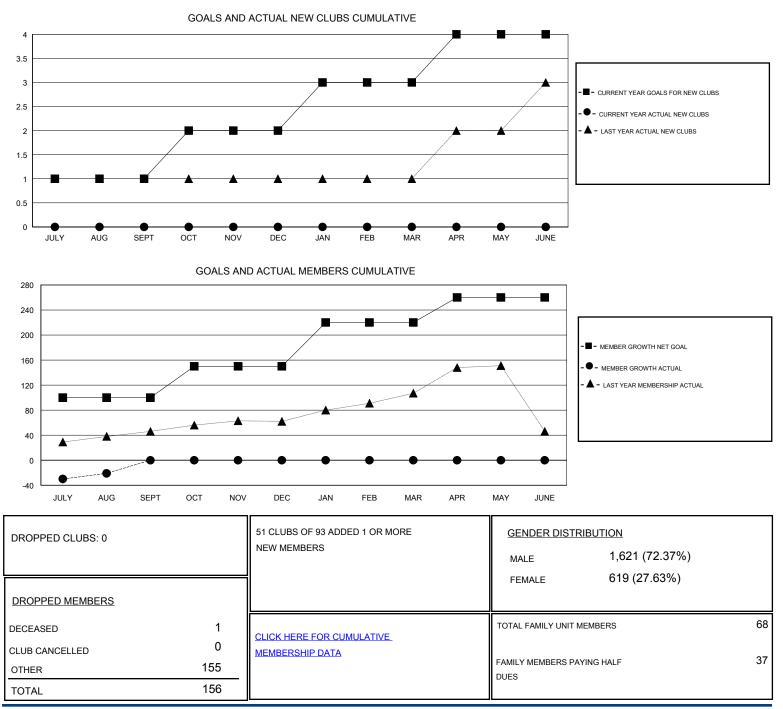

## Results as of: 8/31/2019

| GMT:                                                        | LOCATION HONG KONG, CHINA |                  |                  |                                                             |                           |                         | GMT CA                                             |
|-------------------------------------------------------------|---------------------------|------------------|------------------|-------------------------------------------------------------|---------------------------|-------------------------|----------------------------------------------------|
| Clubs<br>RESULTS FOR 2019-2020                              |                           |                  |                  | Members                                                     |                           |                         |                                                    |
|                                                             |                           |                  |                  | RESULTS FOR 2019-2020                                       |                           |                         |                                                    |
| QUARTER                                                     | NEW CLUB GOAL             | NEW CLUBS        | DROPPED CLUBS    | QUARTER                                                     | MEMBER GROWTH NET<br>GOAL | MEMBER GROWTH<br>ACTUAL | DROPPED<br>MEMBERS ACTUAL<br>(including transfers) |
| JULY/AUG/SEPT<br>OCT/NOV/DEC<br>JAN/FEB/MAR<br>APR/MAY/JUNE | 1<br>1<br>1<br>1          | 0<br>0<br>0<br>0 | 0<br>0<br>0<br>0 | JULY/AUG/SEPT<br>OCT/NOV/DEC<br>JAN/FEB/MAR<br>APR/MAY/JUNE | 100<br>50<br>70<br>40     | 150<br>0<br>0<br>0      | 156<br>0<br>0<br>0                                 |